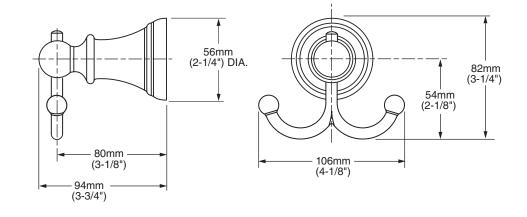

## **MODEL NUMBER:**

**8334.210 Robe Hook** 

## **PRODUCT FEATURES:**

Materials of Construction: Metal construction for durability & long life. Concealed Mounting: No exposed set screws. Easy to Install Durability of Finishes: Chrome and PVD finishes will never tarnish.