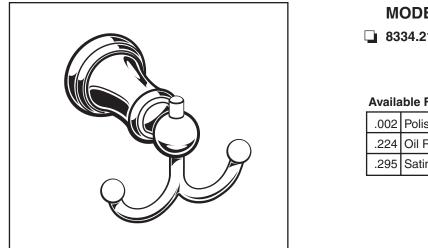

## **MODEL NUMBER:**

**8334.210 Robe Hook** 

## **PRODUCT FEATURES:**

Materials of Construction: Metal construction for durability & long life. Concealed Mounting: No exposed set screws. Easy to Install Durability of Finishes: Chrome and PVD finishes will never tarnish.